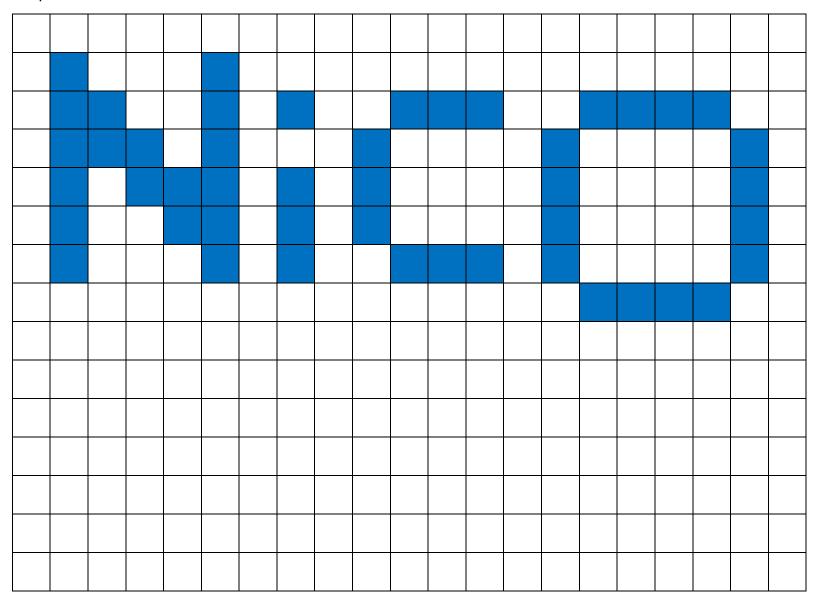

### Choice

| Word          | Nico      |
|---------------|-----------|
| First Medium  | TinkerCAD |
| Second Medium | Lego      |

# Graph:

Creation of a Font: Scale