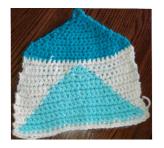

### Back

With A, ch 33

Row 1: sc in 2<sup>nd</sup> ch from hook sc in each ch across, turn (32 sts)

Row 2: ch 1, sc in first st change to B, sc in each st until last st change to A sc in last st, turn (32 sts)

Row 15: ch 1, sc in first 14 sts change to B, sc in each st until last st change to A sc in last 14 sts, turn (32 sts)

Row 16: ch 1, sc in first 15 sts change to B, sc2tog, change to A sc in last 2 sts, turn (32 sts)

Flap

Row 17: ch 1 sc in each st across (31 sts)

Row 18: Ch 1, sc in first st, sc2tog sc in next 21 sts sc2tog, sc in last st, turn. (25 sts)

Row 19: Ch 1, sc in first st, sc2tog sc in next 19 sts sc2tog, sc in last st, turn. (23 sts)