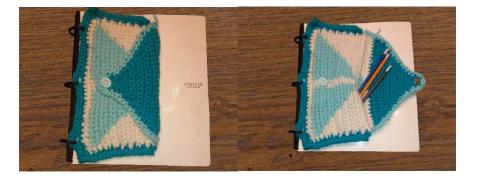

## Assembly

Join B, one row below the flap sc evenly around the flap.

Join C, Insert hook of the front side on row 15 and row 15 on the back side.

Row 1: Ch 1, sc in row 15 through in both thickness sc in each row. 3 sc in corner, sc in each ch across. 3 sc in corner. Sc in rows 1 -15, turn. (62 sts)

Place pencil case Mark sts where rings are.

Row 2: ch 1, sc in next 17 sts 3 sc in next st (sc in each st until marked st ch 3 skip next st, sc in next st) 3 times, sc in each st until corner, 3 sc in corner, sc in next 17 sts, turn. (3 ch 3 sps, 66 sts)

Row 3: sl st in each st until corner, 3 sc in corner, (sl st in each st until ch 3-sp, 3 sc in ch 3-sp) 3 times, sl st in each st until corner, 3 sc in corner, sl st until the end, FO

Place button in 5<sup>th</sup> row.