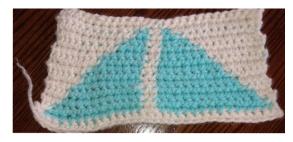

### Front

With A, ch 31

Row 1: Sc in second ch from hook, sc in each ch until the end, ch 1 turn (30 sts)

Row 2: Sc in first st change colour to B sc in 13 sts change colour to A, sc in next 2 sts, change colour to B sc in next 13 sts, change colour to A sc in last st, ch 1 turn (30 sts)

Row 14: ch 1, Sc in first 13 sts, change colour to B sc in next st, change colour to A sc in next sc2tog, change colour to B sc in next st, change colour to A sc in last 13 sts, turn (31 sts)

Row 15: ch 1, sc in each st across, ch 1, FO